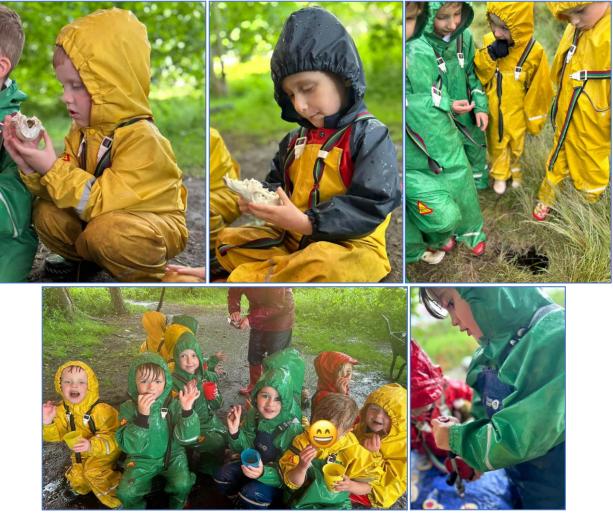

# Reception Class in Forest School... whatever the weather!

Our Reception Class children are so resilient even a torrential downpour didn't stop them enjoying Forest School this week! They've been carefully investigating the fox skull we found last week, as well as looking down the fox holes! Some children also had the chance to work with tools before taking shelter and enjoying hot chocolate together.