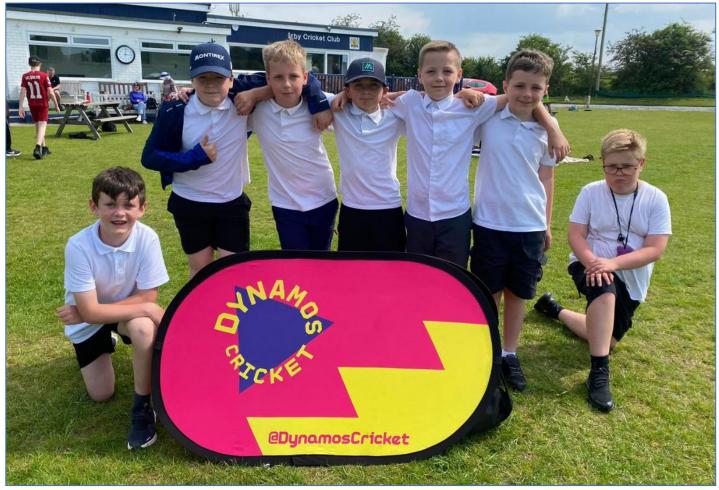

# Year 6 Cricketers

Year 6 had a wonderful time representing us at a Y5/6 Cricket Tournament this week hosted at Irby Cricket Club. As always, our children were brilliant ambassadors for Castleway.