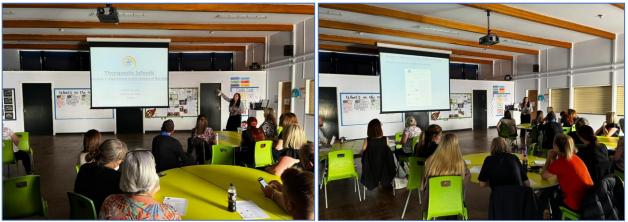

# Whole Staff Training – Therapeutic Schools

On Wednesday, our whole staff took part in Module 2 of the Therapeutic School Award. We focused on attachment in the context of the child. We're really proud of our whole school therapeutic approach and the difference that this makes to our children. Huge thanks to our incredible Mrs. Smith for leading this federation wide project for us.