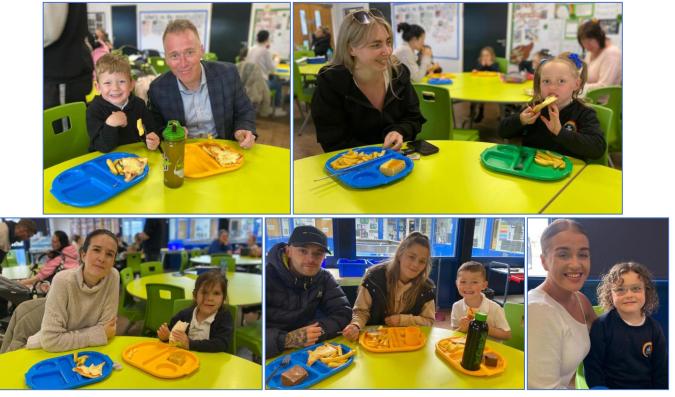

#### **Come Dine with Reception**

Thanks to all who joined us to #ComeDineWithReception today! We love welcoming our families in to school and it's safe to say that pizza and chips was a big hit! Huge thanks to our wonderful kitchen team for the delicious feast today. There will be more photos on our <u>Early Years</u> page later on. Dates for the rest of the school are on the next page.