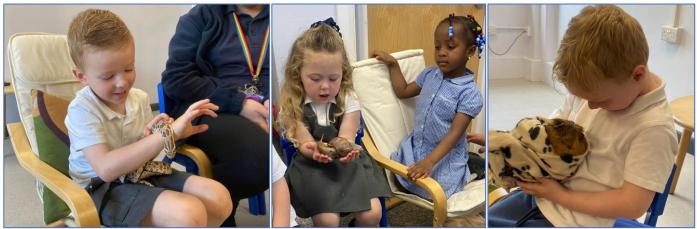

#### Zoo2U Visit

Early Years had a visit from <u>Zoo2U</u> this week. To end their 'Animals Around the World' topic, they met animals that they have been learning about, learnt lots of new facts and had the opportunity to ask questions. Our youngest children really do have the best experiences at Castleway! Enhancing our curriculum with these amazing experiences is all part and parcel of <u>#TheCastleWay</u> of doing things!