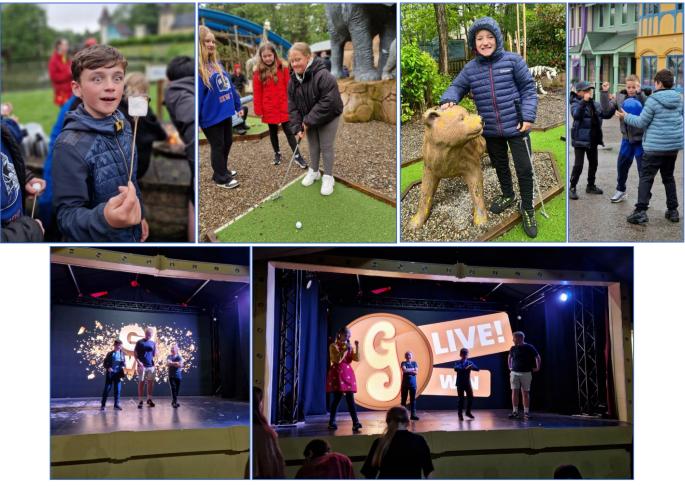

# Year 6 at Gulliver's World

Our Year 6 children have absolutely loved their residential visit to Gulliver's World. You read that right, it's a sleepover... at the fair! From crazy golf to team challenges and roasting marshmallows, they've had a great time! I would like to extend a huge personal thanks to Mrs. McCarthy, Miss McDonough, Mr. Jones and Mr. Kenningham for giving up their own time so freely to allow our children have this amazing opportunity to make memories that will last a lifetime.