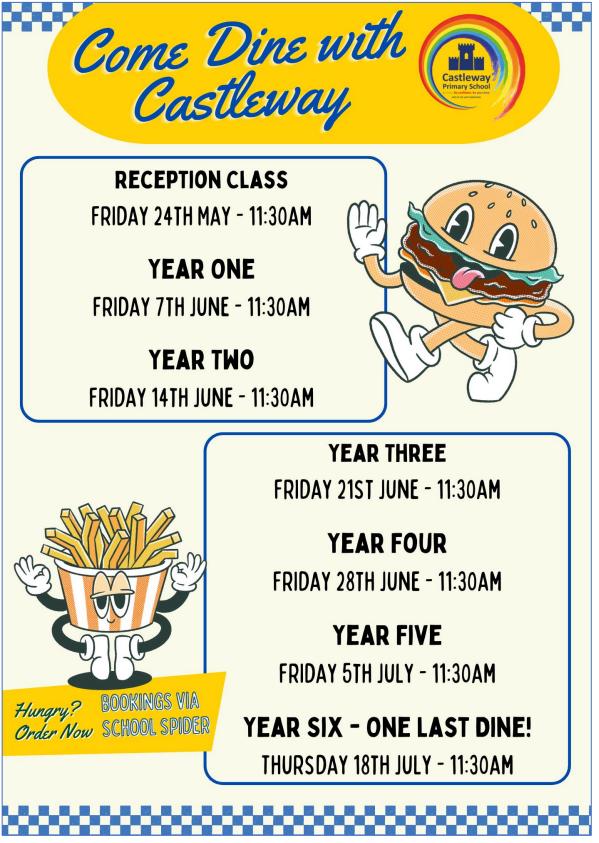

# Come Dine with Us

As previously shared in our 'dates for your diary' section, we're thrilled to be opening the doors to our dining room one more time this academic year. Please see the dates below for when you're invited in to 'Come Dine with Us'. All bookings via School Spider please.