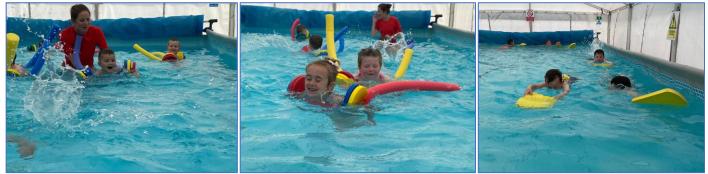

# Swimming Success

It's safe to say that our on-site pool has been one of my best decisions to date! Each day we've been able to have over 140 children swimming and we've seen more progress in this one week than we have in our full 6 week blocks previously. From our Reception Class to our Year 6 children, I've been incredibly proud of them all this week. <u>Swimming continues</u> <u>next week as per our timetable</u>.