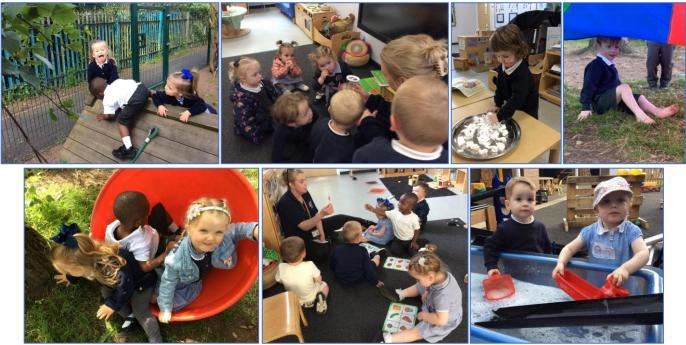

# Another Brilliant Week in Early Years...

What a brilliant week EYFS have had. Climbing, digging, rolling and bug hunting. They have also been watching their caterpillars get bigger and bigger. Remember that we have limited places for our Early Foundation and Foundation One classes. We'll also be starting to welcome children from 9 months old from September. You can register your interest here: <u>https://bit.ly/Castleway9MonthOldProvision</u>.