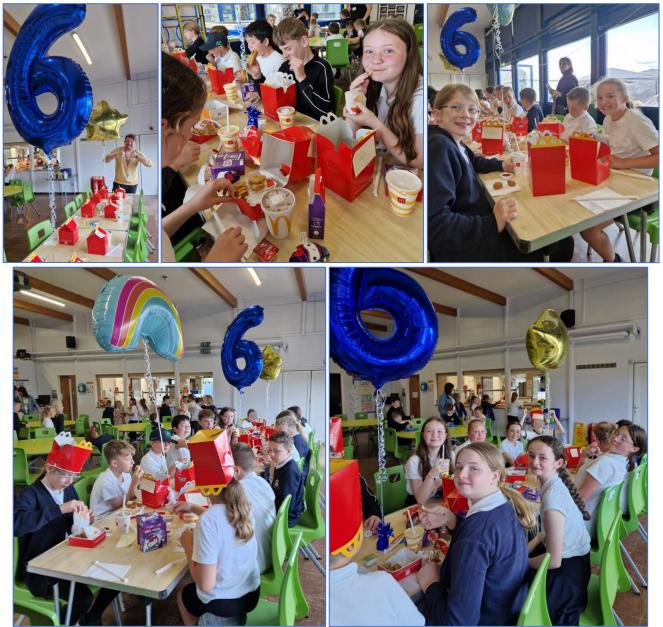

# SATs All Folks!

We're incredibly proud of our Y6 children's attitudes to their end of Key Stage 2 assessments this week. You may have read or heard that the papers weren't the easiest and some questions were particularly tricky but our children didn't let this phase them. We had calm, composed and relaxed children sit each paper across the week and, as is now tradition, we celebrated this with a McDonalds lunch on me!