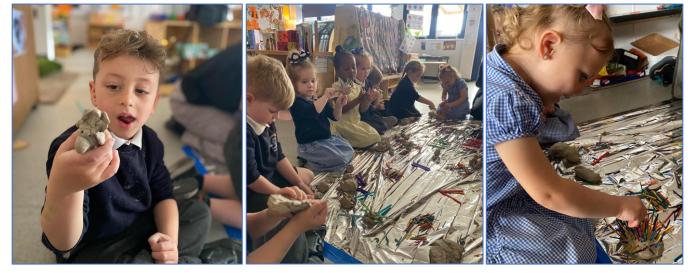

### **Clay Play in EYFS**

Our youngest children have enjoyed their first 'Clay Play' session this week. Our visitor was so impressed with our children's creativity, kindness and collaboration.

As you can see, it's been another amazing week and what I've shared here really is just the tip of the iceberg! Have a lovely weekend and we'll see you all, safe and well, on Monday morning.