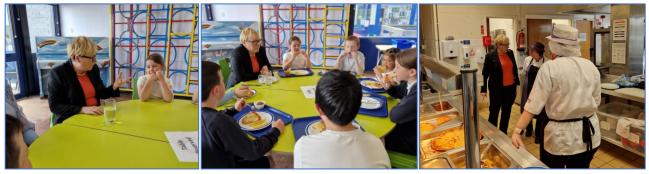

Angela enjoyed lunch with a group of pupils today. There was lots of conversation about aspirations, interests and of course one of our favourite topics – football. Angela also popped in to the kitchen to thank our team for her lunch!