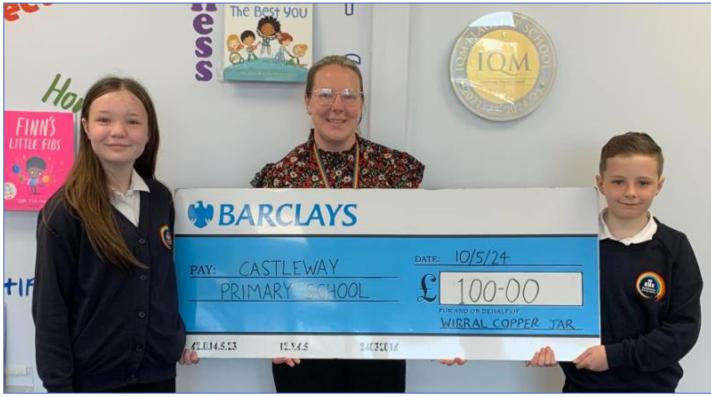

### Wirral Copper Jar – Thank You!

Huge thank you to all at Wirral Copper Jar for our £100 donation. We're already planning how to spend this money to further improve our playtimes. Thanks to everyone (over 1200 of you) who voted for us!