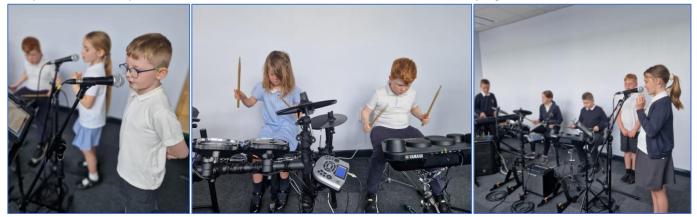

## **Rocksteady Thursdays!**

Our <u>Rocksteady Music School</u> sessions have quickly become one of our favourite things about Thursdays at Castleway! Families of our Rocksteady children are invited in to school for a celebratory concert on 11<sup>th</sup> July at 10am. Bookings will be open via School Spider soon. Our children's skills and confidence are developing more and more each week.