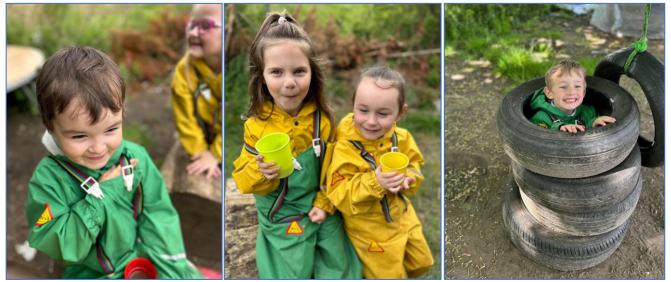

### Forest School in the Sun!

Reception Class have had another busy day in the sunny forest this week! They looked for hedgehog footprints in the tunnel, searched for bugs, played hide and seek and had lots of giggles telling jokes. Another day of making memories with friends.