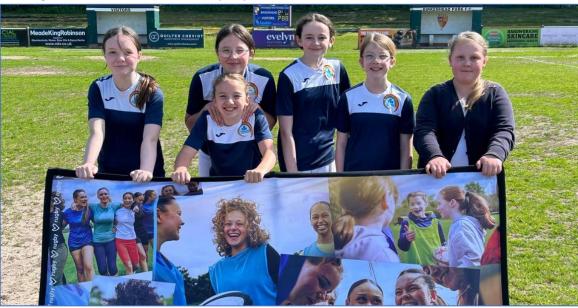

### Tug Rugby Event

We're very proud of the amazing team of children who took part in the Year 6 Tag Rugby Event at Birkenhead Park this week. Mr. Kenningham and Mr. Smith were very impressed with the team work, determination and skill shown!